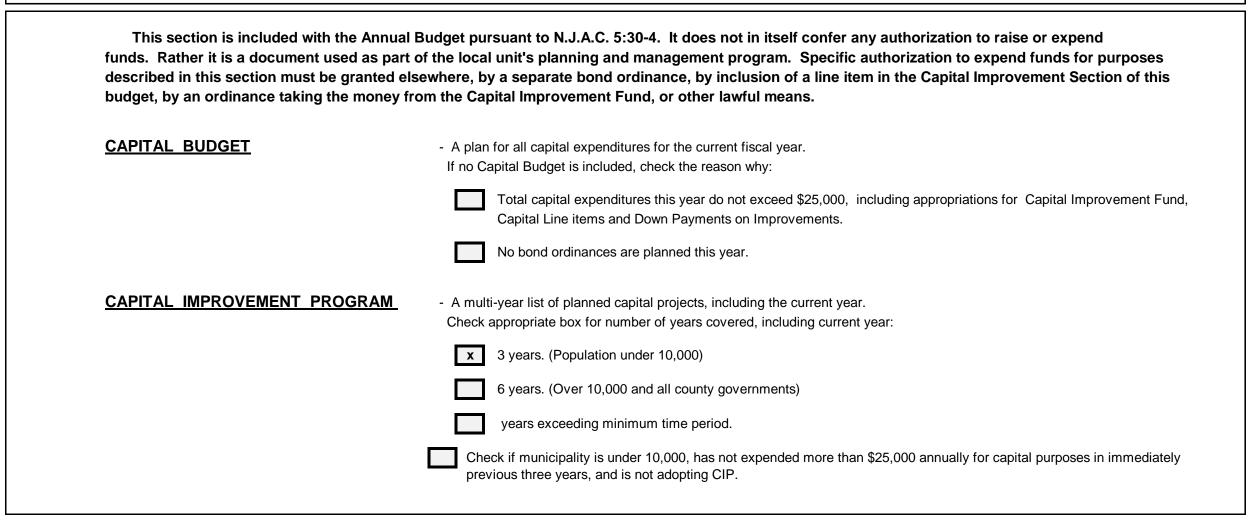

| Capital Improvement Program |      |  |  |  |
|-----------------------------|------|--|--|--|
| # of Years                  | 6    |  |  |  |
| Beginning Year              | 2021 |  |  |  |
| Ending Year                 | 2026 |  |  |  |