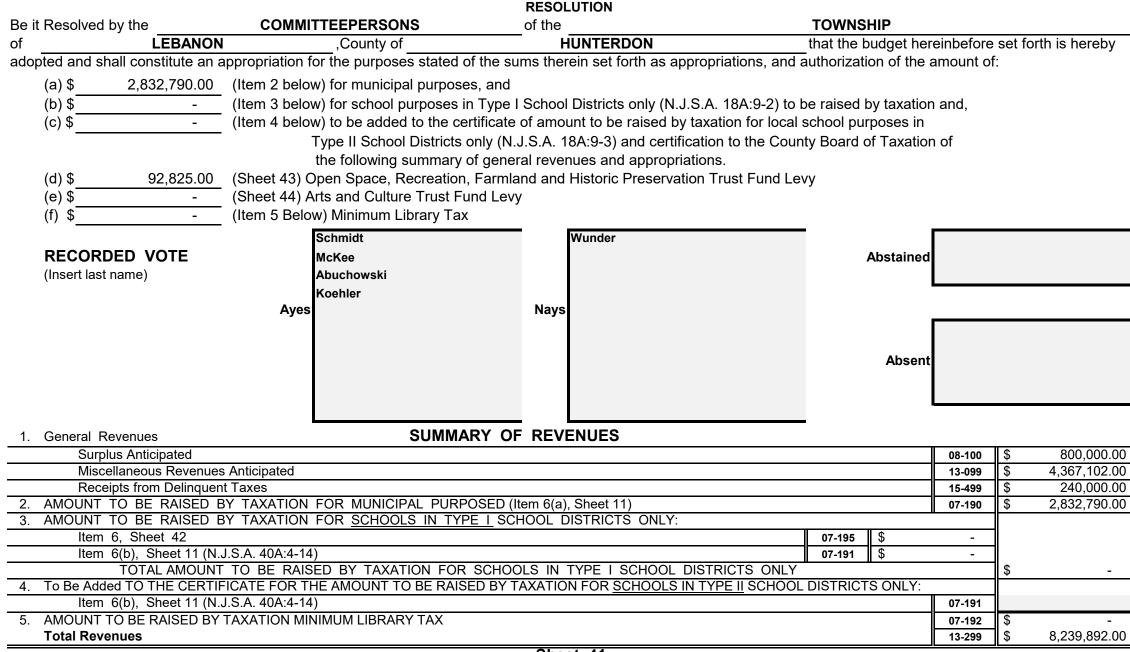

#### MUNICIPAL BUDGET NOTICE

| Municipal Budget of the             | TOWNSHIP                   | of                                                       | LEBANON                |                 | , County of    | н           | JNTERDON         | for the Fiscal Year 2023 |
|-------------------------------------|----------------------------|----------------------------------------------------------|------------------------|-----------------|----------------|-------------|------------------|--------------------------|
| Be it Resolved, that the following  | ng statements of revenues  | and appropriations                                       | shall constitute the N | Iunicipal Budge | t for the year | 2023;       |                  |                          |
| Be it Further Resolved, that sa     | d Budget be published in   | the                                                      |                        |                 |                |             |                  |                          |
| in the issue of Apr                 | il 19, 2023                |                                                          |                        |                 |                |             |                  |                          |
| The Governing Body of the           | TOWNSHIP                   | of                                                       | LEBANON                | doe             | s hereby app   | rove the fo | llowing as the B | udget for the year 2023: |
| RECORDED VOTE<br>(Insert Last Name) | Ξ<br>Aye:                  | Schmidt<br>McKee<br>Wunder<br>Abuchowski<br>Koehler<br>s |                        | Nays            |                |             | Abstained        |                          |
|                                     |                            |                                                          |                        |                 |                |             | Absent           |                          |
| Notice is hereby given that the     | Budget and Tax Resolution  | on was approved by                                       | the <u>C</u>           | OMMITTEEPER     | SONS           | of the      | T(               | OWNSHIP                  |
| LEBANON                             | , Count                    | y of <u>HUNTE</u>                                        | RDON , on              | April           | 5              | , 2023.     |                  |                          |
|                                     | ax Resolution will be held | Lat                                                      | Municipal Building     | , on            | n Ma           |             | 3                | , 2023 at                |